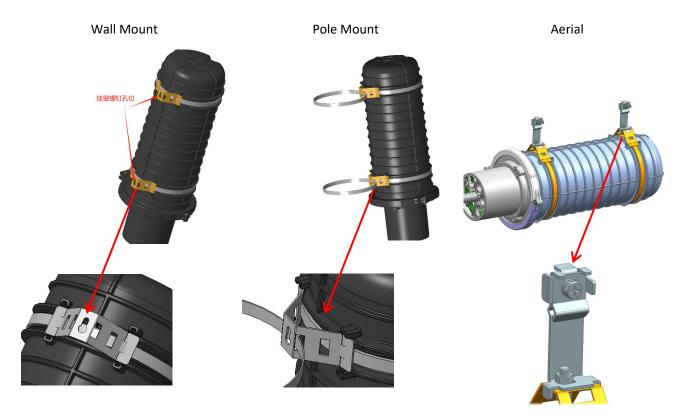

#### **Specifications**

| Part No.                     | GJS-NJ1447                                       |  |
|------------------------------|--------------------------------------------------|--|
| Material of Housing          | PP+GF                                            |  |
| Material of Splice Trays     | ABS                                              |  |
| Dimensions                   | 590 x Ø210mm                                     |  |
| Cable Ports                  | 6 x Ø10-27mm                                     |  |
| Splicing Capacity (Max)      | 288F                                             |  |
| Number of Splice Trays (Max) | 6 PCS                                            |  |
| Cable Sealing Type           | Compressed Gel                                   |  |
| Base Sealing Method          | Dome-to-base clamp with O-ring                   |  |
| IP Rating                    | IP68                                             |  |
| Installation Method          | Aerial / Wall Mount / Pole Mount / Direct-Buried |  |

### **Installation Method**