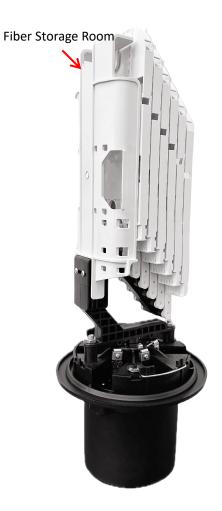

#### **Specifications**

| Part No.                     | GJS-NJ1447                                       |  |
|------------------------------|--------------------------------------------------|--|
| Material of Housing          | PP+GF                                            |  |
| Material of Splice Trays     | ABS                                              |  |
| Dimensions                   | 590 x Ø210mm                                     |  |
| Cable Ports                  | 6 x Ø10-27mm                                     |  |
| Splicing Capacity (Max)      | 288F                                             |  |
| Number of Splice Trays (Max) | 6 PCS                                            |  |
| Cable Sealing Type           | Compressed Gel                                   |  |
| Base Sealing Method          | Dome-to-base clamp with O-ring                   |  |
| IP Rating                    | IP68                                             |  |
| Installation Method          | Aerial / Wall Mount / Pole Mount / Direct-Buried |  |