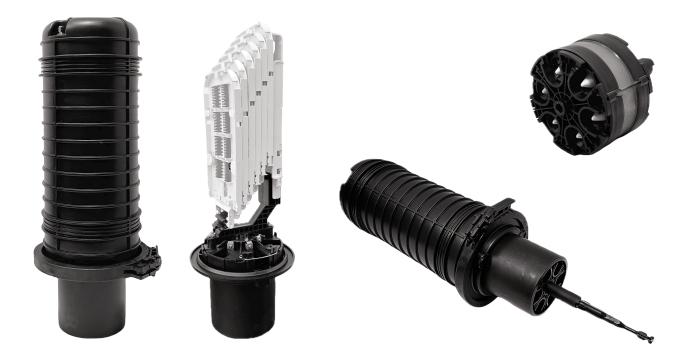

#### **Application**

- The GJS-NJ1447 dome closure, designed for splicing feeder and distribution cables, features a single ended, O-ring sealed and design for robust protection. It incorporates gel cable sealing technology for easy handling of various cable sizes and is compatible with common cable types like loose tube, central core, and ribbon fiber.
- Rated to IP68, suitable for aerial, pedestal, and underground environments up to 5 meters deep.

#### **Specifications**

| Part No.                     | GJS-NJ1447                                       |  |
|------------------------------|--------------------------------------------------|--|
| Material of Housing          | PP+GF                                            |  |
| Material of Splice Trays     | ABS                                              |  |
| Dimensions                   | 590 x Ø210mm                                     |  |
| Cable Ports                  | 6 x Ø10-27mm                                     |  |
| Splicing Capacity (Max)      | 288F                                             |  |
| Number of Splice Trays (Max) | 6 PCS                                            |  |
| Cable Sealing Type           | Compressed Gel                                   |  |
| Base Sealing Method          | Dome-to-base clamp with O-ring                   |  |
| IP Rating                    | IP68                                             |  |
| Installation Method          | Aerial / Wall Mount / Pole Mount / Direct-Buried |  |