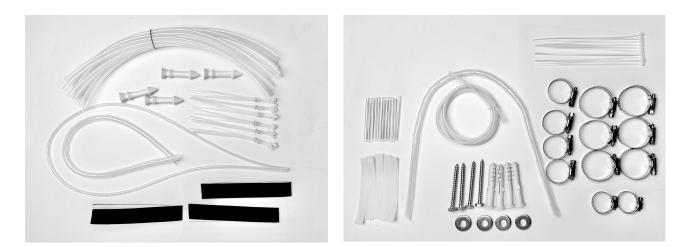

|  |
| Splicing Capacity (Max)      | 288F                                             |  |
| Number of Splice Trays (Max) | 6 PCS                                            |  |
| Cable Sealing Type           | Compressed Gel                                   |  |
| Base Sealing Method          | Dome-to-base clamp with O-ring                   |  |
| IP Rating                    | IP68                                             |  |
| Installation Method          | Aerial / Wall Mount / Pole Mount / Direct-Buried |  |



#### **Features & Benefits**

#### Splice Tray:



Splice Slots: **24** Splices per Tray: **24/48F** 







\* By rotating the key, the gel is compressed to achieve a sealing effect.



### **Installation Method**



### Accessories



## Packing List

| Part No.   | Carton Size | PCS/CTN | G.W.  |
|------------|-------------|---------|-------|
| GJS-NJ1447 | 61x23x32CM  | 1       | 5.5KG |