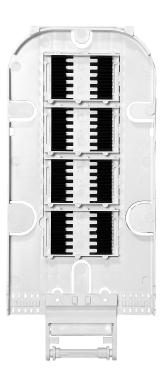

#### Splice Tray:

Splice Slots: **24** Splices per Tray: **24/48F** 

\* By rotating the key, the gel is compressed to achieve a sealing effect.