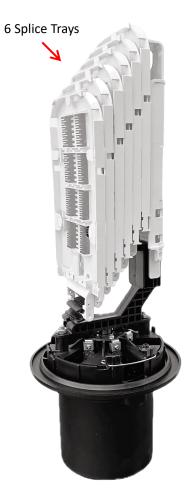

#### **Specifications**

| Part No.                     | GJS-NJ1447                                       |  |
|------------------------------|--------------------------------------------------|--|
| Material of Housing          | PP+GF                                            |  |
| Material of Splice Trays     | ABS                                              |  |
| Dimensions                   | 590 x Ø210mm                                     |  |
| Cable Ports                  | 6 x Ø10-27mm                                     |  |
| Splicing Capacity (Max)      | 288F                                             |  |
| Number of Splice Trays (Max) | 6 PCS                                            |  |
| Cable Sealing Type           | Compressed Gel                                   |  |
| Base Sealing Method          | Dome-to-base clamp with O-ring                   |  |
| IP Rating                    | IP68                                             |  |
| Installation Method          | Aerial / Wall Mount / Pole Mount / Direct-Buried |  |

#### Splice Tray:

Splice Slots: **24** Splices per Tray: **24/48F** 

\* By rotating the key, the gel is compressed to achieve a sealing effect.