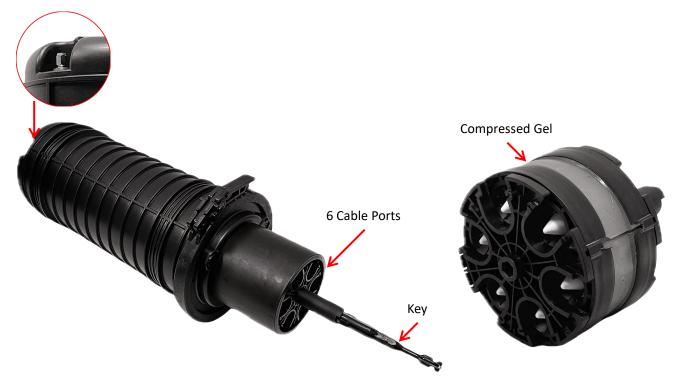

#### **Application**

- The GJS-NJ1447 dome closure, designed for splicing feeder and distribution cables, features a single ended, O-ring sealed and design for robust protection. It incorporates gel cable sealing technology for easy handling of various cable sizes and is compatible with common cable types like loose tube, central core, and ribbon fiber.
- Rated to IP68, suitable for aerial, pedestal, and underground environments up to 5 meters deep.

#### **Specifications**

| Part No.                     | GJS-NJ1447                                       |  |
|------------------------------|--------------------------------------------------|--|
| Material of Housing          | PP+GF                                            |  |
| Material of Splice Trays     | ABS                                              |  |
| Dimensions                   | 590 x Ø210mm                                     |  |
| Cable Ports                  | 6 x Ø10-27mm                                     |  |
| Splicing Capacity (Max)      | 288F                                             |  |
| Number of Splice Trays (Max) | 6 PCS                                            |  |
| Cable Sealing Type           | Compressed Gel                                   |  |
| Base Sealing Method          | Dome-to-base clamp with O-ring                   |  |
| IP Rating                    | IP68                                             |  |
| Installation Method          | Aerial / Wall Mount / Pole Mount / Direct-Buried |  |

#### Splice Tray:

Splice Slots: **24** Splices per Tray: **24/48F** 

\* By rotating the key, the gel is compressed to achieve a sealing effect.