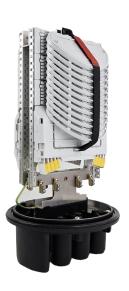

### **Specifications**

| Part No.                     | GJS-M2887Q                                       |  |
|------------------------------|--------------------------------------------------|--|
| Dimensions (L×D)             | 512 x Ø310.3 mm (Include clamp outer dia.)       |  |
| Material of Enclosure        | PP+GF                                            |  |
| Base Sealing Method          | Dome-to-base clamp with O-ring                   |  |
| Cable Sealing Type           | Mechanical Sealing                               |  |
| Cable Entry Ports            | 2 Mid-span ports (Ø11-14mm)                      |  |
| Cable Exit Ports             | 6 Round Ports (Ø6–8mm)                           |  |
| Splicing Capacity (Max)      | 288 Fibers (Single-core)                         |  |
| Number of Splice Trays (Max) | 24 Trays                                         |  |
| Material of Trays            | ABS                                              |  |
| Inflating Valve              | Pre-installed (Optional)                         |  |
| Grounding Device             | Pre-installed (Optional)                         |  |
| IP Rating                    | IP68                                             |  |
| Mounting                     | Aerial / Wall Mount / Pole Mount / Duct / Buried |  |
| Mount Method                 | Aerial, Pole, Wall-Mounted and Direct-Buried     |  |