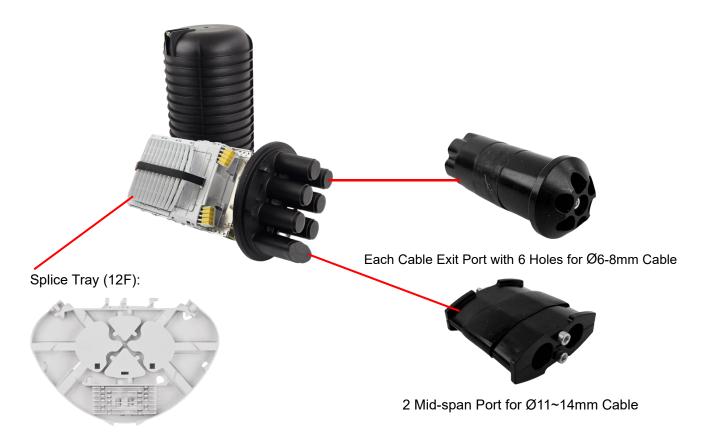

### **Specifications**

| Part No.                     | GJS-M2887Q                                       |  |
|------------------------------|--------------------------------------------------|--|
| Dimensions (L×D)             | 512 x Ø310.3 mm (Include clamp outer dia.)       |  |
| Material of Enclosure        | PP+GF                                            |  |
| Base Sealing Method          | Dome-to-base clamp with O-ring                   |  |
| Cable Sealing Type           | Mechanical Sealing                               |  |
| Cable Entry Ports            | 2 Mid-span ports (Ø11-14mm)                      |  |
| Cable Exit Ports             | 6 Round Ports (Ø6–8mm)                           |  |
| Splicing Capacity (Max)      | 288 Fibers (Single-core)                         |  |
| Number of Splice Trays (Max) | 24 Trays                                         |  |
| Material of Trays            | ABS                                              |  |
| Inflating Valve              | Pre-installed (Optional)                         |  |
| Grounding Device             | Pre-installed (Optional)                         |  |
| IP Rating                    | IP68                                             |  |
| Mounting                     | Aerial / Wall Mount / Pole Mount / Duct / Buried |  |
| Mount Method                 | Aerial, Pole, Wall-Mounted and Direct-Buried     |  |

#### **Accessories**