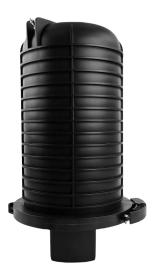

# **GJS-M2887Q**

### 288F Mechanical Seal Fiber Dome Closure

### **Application**

- The GJS-M2887Q Dome Fiber Optic Splice Closure is designed to connect distribution and incoming cables in various networks, including communication systems, CATV, and broadband networks.
- Rated to IP68, for aerial, pole-mounted, wall-mounted, or direct-buried installations, offering robust protection against harsh outdoor environments..