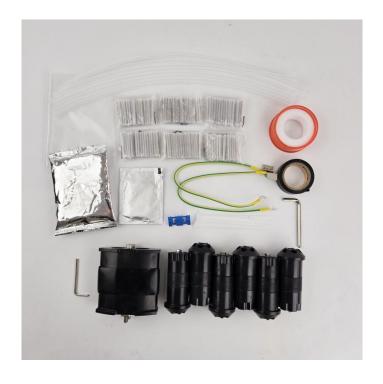

Ports (Ø6–8mm)                           |  |
| Splicing Capacity (Max)      | 288 Fibers (Single-core)                         |  |
| Number of Splice Trays (Max) | 24 Trays                                         |  |
| Material of Trays            | ABS                                              |  |
| Inflating Valve              | Pre-installed (Optional)                         |  |
| Grounding Device             | Pre-installed (Optional)                         |  |
| IP Rating                    | IP68                                             |  |
| Mounting                     | Aerial / Wall Mount / Pole Mount / Duct / Buried |  |
| Mount Method                 | Aerial, Pole, Wall-Mounted and Direct-Buried     |  |



#### **Features & Benefits**



#### **Accessories**



## **Packing List**

| Part No.   | Carton Size | PCS/CTN | G.W.  |
|------------|-------------|---------|-------|
| GJS-M2887Q | 69x56x35CM  | 2       | 10KGS |