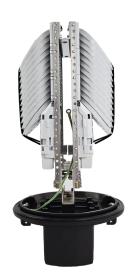

### **Specifications**

| Part No.                     | GJS-M2887Q                                       |  |
|------------------------------|--------------------------------------------------|--|
| Dimensions (L×D)             | 512 x Ø310.3 mm (Include clamp outer dia.)       |  |
| Material of Enclosure        | PP+GF                                            |  |
| Base Sealing Method          | Dome-to-base clamp with O-ring                   |  |
| Cable Sealing Type           | Mechanical Sealing                               |  |
| Cable Entry Ports            | 2 Mid-span ports (Ø11-14mm)                      |  |
| Cable Exit Ports             | 6 Round Ports (Ø6–8mm)                           |  |
| Splicing Capacity (Max)      | 288 Fibers (Single-core)                         |  |
| Number of Splice Trays (Max) | 24 Trays                                         |  |
| Material of Trays            | ABS                                              |  |
| Inflating Valve              | Pre-installed (Optional)                         |  |
| Grounding Device             | Pre-installed (Optional)                         |  |
| IP Rating                    | IP68                                             |  |
| Mounting                     | Aerial / Wall Mount / Pole Mount / Duct / Buried |  |
| Mount Method                 | Aerial, Pole, Wall-Mounted and Direct-Buried     |  |