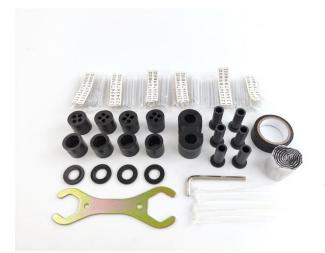

#### Accessories

## **Packing List**

| Part No.   | Carton Size | PCS/CTN | G.W.  |
|------------|-------------|---------|-------|
| GJS-M1446M | 48x46x46CM  | 4       | 14KGS |