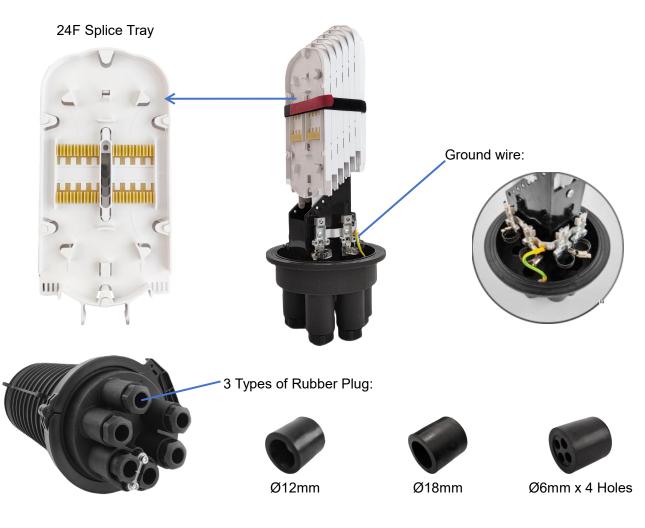

#### **Specifications**

| Part No.                         | GJS-M1446M                                   |  |
|----------------------------------|----------------------------------------------|--|
| Max Dimensions (Including Clamp) | 460 x 189 x 225mm                            |  |
| Material of Enclosure            | PP+GF                                        |  |
| Base Sealing Method              | Dome-to-base clamp with O-ring               |  |
| Cable Sealing Type               | Mechanical Sealing                           |  |
| Cable Entry Ports                | 2 Mid-span Ports (Ø15-18mm)                  |  |
| Cable Exit Ports                 | 4 Round Ports (Ø6-18mm)                      |  |
| Splice capacity (Max.)           | 144 Fibers (Single Core)                     |  |
| Number of Splice Tray (Max.)     | 6 Trays                                      |  |
| IP Rating                        | IP68                                         |  |
| Mounting                         | Aerial / Wall / Pole-mounted / Direct buried |  |

#### Accessories