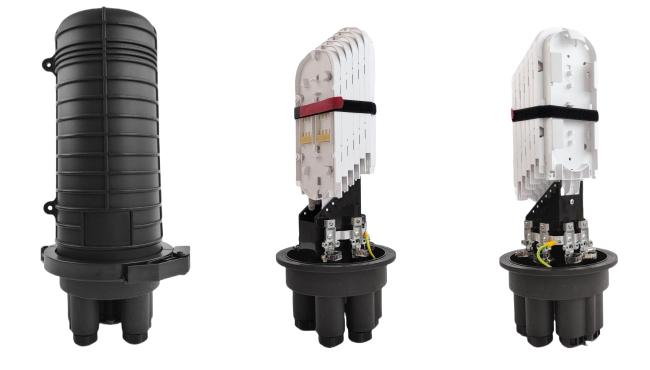

### **Application**

- GJS-M1446M Fiber Optic Dome Closure provides perfect solutions for the protection of fiber splice points from the environment, especially from the permeation of water.
- Rated to IP68, suitable for outdoor Aerial / Wall / Pole-mounted / Direct buried application.

#### **Specifications**

| Part No.                         | GJS-M1446M                                   |  |
|----------------------------------|----------------------------------------------|--|
| Max Dimensions (Including Clamp) | 460 x 189 x 225mm                            |  |
| Material of Enclosure            | PP+GF                                        |  |
| Base Sealing Method              | Dome-to-base clamp with O-ring               |  |
| Cable Sealing Type               | Mechanical Sealing                           |  |
| Cable Entry Ports                | 2 Mid-span Ports (Ø15-18mm)                  |  |
| Cable Exit Ports                 | 4 Round Ports (Ø6-18mm)                      |  |
| Splice capacity (Max.)           | 144 Fibers (Single Core)                     |  |
| Number of Splice Tray (Max.)     | 6 Trays                                      |  |
| IP Rating                        | IP68                                         |  |
| Mounting                         | Aerial / Wall / Pole-mounted / Direct buried |  |