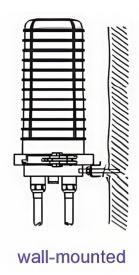

#### **Key Features**

- High-quality modified polycarbonate housing with 5% UV-resistant additives for 20-year service life.
- Reliable rubber gasket sealing system achieving IP68 protection against water and dust.
- High compressive strength suitable for harsh outdoor environments.
- Mechanical lock design allows multiple cables to pass through a single port.
- Versatile mounting options: aerial, wall, pole, underground, and manhole installations..

# **Specifications**

| Part No.                     | GJS-M0484C                                    |  |
|------------------------------|-----------------------------------------------|--|
| Dimensions (L×D)             | 288ר135 mm                                    |  |
|                              | (11.34ר5.31 inches)                           |  |
| Material of Enclosure        | PP+GF                                         |  |
| Base Sealing Method          | Dome-to-base clamp with O-ring                |  |
| Cable Sealing Type           | Mechanical Sealing                            |  |
| Cable Ports                  | 1 Port (Ø13mm)                                |  |
| Cable Exit Ports             | 3 Round Ports (Ø13mm)                         |  |
| Splicing Capacity (Max)      | 48 Fibers (Single-core)                       |  |
| Number of Splice Trays (Max) | 4 Trays                                       |  |
| Material of Trays            | ABS                                           |  |
| Inflating Valve              | Not Supported                                 |  |
| Grounding Device             | Not Supported                                 |  |
| IP Rating                    | IP68                                          |  |
| Mounting                     | Aerial / Wall Mount / Pole Mount / Duct Mount |  |