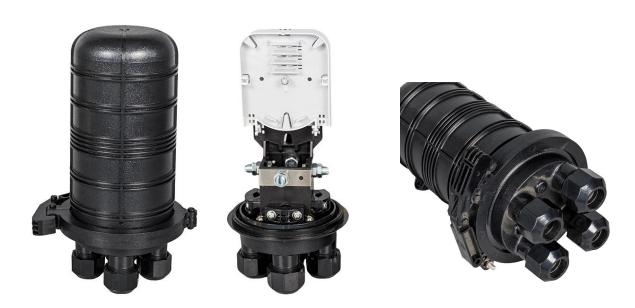

## **48 Fibers Compact Dome Closure**

#### **Key Features**

- High-quality modified polycarbonate housing with 5% UV-resistant additives for 20-year service life.
- Reliable rubber gasket sealing system achieving IP68 protection against water and dust.
- High compressive strength suitable for harsh outdoor environments.
- Mechanical lock design allows multiple cables to pass through a single port.
- Versatile mounting options: aerial, wall, pole, underground, and manhole installations..

# **Specifications**

| Part No.                     | GJS-M0484C                                    |  |
|------------------------------|-----------------------------------------------|--|
| Dimensions (L×D)             | 288ר135 mm                                    |  |
|                              | (11.34ר5.31 inches)                           |  |
| Material of Enclosure        | PP+GF                                         |  |
| Base Sealing Method          | Dome-to-base clamp with O-ring                |  |
| Cable Sealing Type           | Mechanical Sealing                            |  |
| Cable Ports                  | 1 Port (Ø13mm)                                |  |
| Cable Exit Ports             | 3 Round Ports (Ø13mm)                         |  |
| Splicing Capacity (Max)      | 48 Fibers (Single-core)                       |  |
| Number of Splice Trays (Max) | 4 Trays                                       |  |
| Material of Trays            | ABS                                           |  |
| Inflating Valve              | Not Supported                                 |  |
| Grounding Device             | Not Supported                                 |  |
| IP Rating                    | IP68                                          |  |
| Mounting                     | Aerial / Wall Mount / Pole Mount / Duct Mount |  |