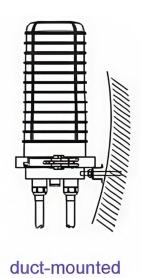

#### **Key Features**

- High-quality modified polycarbonate housing with 5% UV-resistant additives for 20-year service life.
- Reliable rubber gasket sealing system achieving IP68 protection against water and dust.
- High compressive strength suitable for harsh outdoor environments.
- Mechanical lock design allows multiple cables to pass through a single port.
- Versatile mounting options: aerial, wall, pole, underground, and manhole installations..

# **Specifications**

| Part No.                     | GJS-M0484C                                    |  |
|------------------------------|-----------------------------------------------|--|
| Dimensions (L×D)             | 288ר135 mm                                    |  |
|                              | (11.34ר5.31 inches)                           |  |
| Material of Enclosure        | PP+GF                                         |  |
| Base Sealing Method          | Dome-to-base clamp with O-ring                |  |
| Cable Sealing Type           | Mechanical Sealing                            |  |
| Cable Ports                  | 1 Port (Ø13mm)                                |  |
| Cable Exit Ports             | 3 Round Ports (Ø13mm)                         |  |
| Splicing Capacity (Max)      | 48 Fibers (Single-core)                       |  |
| Number of Splice Trays (Max) | 4 Trays                                       |  |
| Material of Trays            | ABS                                           |  |
| Inflating Valve              | Not Supported                                 |  |
| Grounding Device             | Not Supported                                 |  |
| IP Rating                    | IP68                                          |  |
| Mounting                     | Aerial / Wall Mount / Pole Mount / Duct Mount |  |