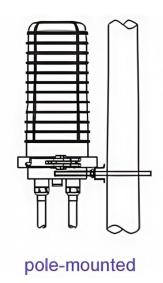

#### **Key Features**

- High-quality modified polycarbonate housing with 5% UV-resistant additives for 20-year service life.
- Reliable rubber gasket sealing system achieving IP68 protection against water and dust.
- High compressive strength suitable for harsh outdoor environments.
- Mechanical lock design allows multiple cables to pass through a single port.
- Versatile mounting options: aerial, wall, pole, underground, and manhole installations..

# **Specifications**

| Part No.                     | GJS-M0484C                                    |  |
|------------------------------|-----------------------------------------------|--|
| Dimensions (L×D)             | 288ר135 mm                                    |  |
|                              | (11.34ר5.31 inches)                           |  |
| Material of Enclosure        | PP+GF                                         |  |
| Base Sealing Method          | Dome-to-base clamp with O-ring                |  |
| Cable Sealing Type           | Mechanical Sealing                            |  |
| Cable Ports                  | 1 Port (Ø13mm)                                |  |
| Cable Exit Ports             | 3 Round Ports (Ø13mm)                         |  |
| Splicing Capacity (Max)      | 48 Fibers (Single-core)                       |  |
| Number of Splice Trays (Max) | 4 Trays                                       |  |
| Material of Trays            | ABS                                           |  |
| Inflating Valve              | Not Supported                                 |  |
| Grounding Device             | Not Supported                                 |  |
| IP Rating                    | IP68                                          |  |
| Mounting                     | Aerial / Wall Mount / Pole Mount / Duct Mount |  |