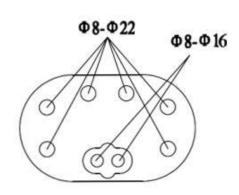

## **Specifications**

| Part No.                      | GJS-M0025                                        |
|-------------------------------|--------------------------------------------------|
| Dimensions                    | 345x323x192MM (including clamp outer diameter)   |
| Material of Enclosure         | PP+GF                                            |
| Base Sealing Method           | Dome-to-base clamp with O-ring                   |
| Cable Sealing Type            | Mechanical Sealing                               |
| Cable Entry Ports             | 2 Mid-span ports (Ø8-16mm)                       |
| Cable Exit Ports              | 6 Round Ports (Ø8-22mm)                          |
| Splicing Capacity (P083)      | 192 Fibers (Max)                                 |
| Number of Splice Trays (P083) | 16 Trays (Max)                                   |
| Inflating Valve               | Pre-installed (Optional)                         |
| Grounding Device              | Pre-installed (Optional)                         |
| IP Rating                     | IP68                                             |
| Mounting                      | Aerial / Wall Mount / Pole Mount / Duct / Buried |