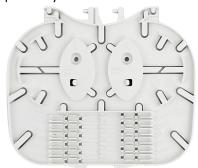

#### Splice Tray - P083:

Splice capacity: 12F

\* No room for splitter

Supports up to 16 trays, with a total capacity of 192 fibers.

Splice capacity: 6/12F

Suitable for 1x8 Micro PLC Splitter

Supports up to 8 trays, with a total capacity of 96 fibers.