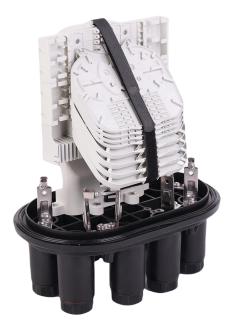

## **Specifications**

| Part No.                      | GJS-M0025                                        |
|-------------------------------|--------------------------------------------------|
| Dimensions                    | 345x323x192MM (including clamp outer diameter)   |
| Material of Enclosure         | PP+GF                                            |
| Base Sealing Method           | Dome-to-base clamp with O-ring                   |
| Cable Sealing Type            | Mechanical Sealing                               |
| Cable Entry Ports             | 2 Mid-span ports (Ø8-16mm)                       |
| Cable Exit Ports              | 6 Round Ports (Ø8-22mm)                          |
| Splicing Capacity (P083)      | 192 Fibers (Max)                                 |
| Number of Splice Trays (P083) | 16 Trays (Max)                                   |
| Inflating Valve               | Pre-installed (Optional)                         |
| Grounding Device              | Pre-installed (Optional)                         |
| IP Rating                     | IP68                                             |
| Mounting                      | Aerial / Wall Mount / Pole Mount / Duct / Buried |

#### Splice Tray - P083:

Splice capacity: 12F

\* No room for splitter

Supports up to 16 trays, with a total capacity of 192 fibers.

Splice capacity: 6/12F

Suitable for 1x8 Micro PLC Splitter

Supports up to 8 trays, with a total capacity of 96 fibers.