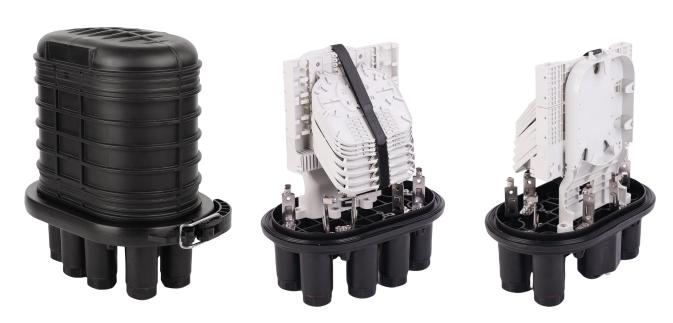

# **GJS-M0025**

## 2-IN 6-OUT Mechanical Seal Dome Closure

## **Specifications**

| Part No.                      | GJS-M0025                                        |
|-------------------------------|--------------------------------------------------|
| Dimensions                    | 345x323x192MM (including clamp outer diameter)   |
| Material of Enclosure         | PP+GF                                            |
| Base Sealing Method           | Dome-to-base clamp with O-ring                   |
| Cable Sealing Type            | Mechanical Sealing                               |
| Cable Entry Ports             | 2 Mid-span ports (Ø8-16mm)                       |
| Cable Exit Ports              | 6 Round Ports (Ø8-22mm)                          |
| Splicing Capacity (P083)      | 192 Fibers (Max)                                 |
| Number of Splice Trays (P083) | 16 Trays (Max)                                   |
| Inflating Valve               | Pre-installed (Optional)                         |
| Grounding Device              | Pre-installed (Optional)                         |
| IP Rating                     | IP68                                             |
| Mounting                      | Aerial / Wall Mount / Pole Mount / Duct / Buried |