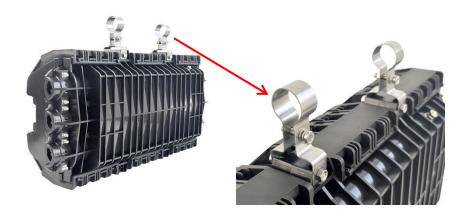

|
| Material of Trays            | ABS                                                                  |  |  |
| Inflating Valve              | Pre-installed (Optional)                                             |  |  |
| Grounding Device             | Pre-installed (Optional)                                             |  |  |
| IP Rating                    | IP68                                                                 |  |  |
| Mounting                     | Aerial / Direct-buried                                               |  |  |

# **Key Features**



Max 6 Splice Trays

24 Fibers/Tray



#### **Accessories**



Plugs for different cable sizes (Total 5 sizes, suitable for Ø5-29mm cable)



**Standard Accessories** 



Aerial Kit (Optional)

#### **Aerial Installation**



#### **Packing List**

| Part No.   | Carton Size | PCS/CTN | G.W.  |
|------------|-------------|---------|-------|
| GJS-H3353C | 58x55x43CM  | 6       | 25KGS |