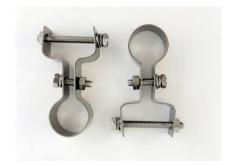

#### **Accessories**

Plugs for different cable sizes (Total 5 sizes, suitable for Ø5-29mm cable)

**Standard Accessories** 

Aerial Kit (Optional)