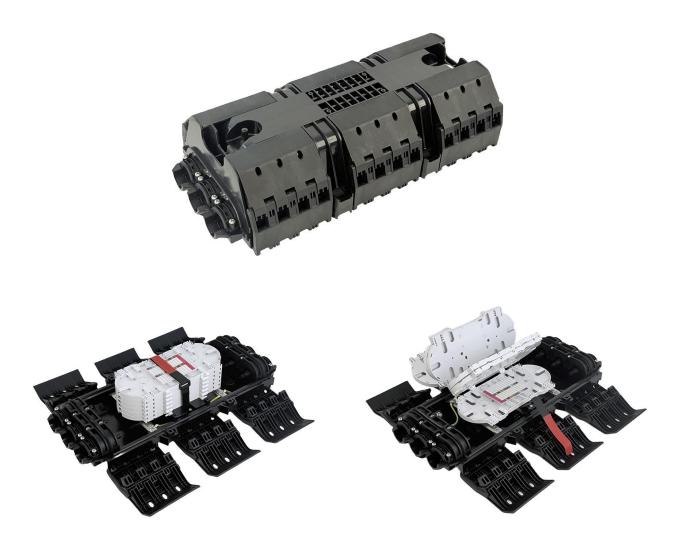

#### **Application**

- The GJS-H3353C 144F Fiber Optic Splice Closure is engineered for hybrid fiber networks, supporting both micro and trunk cables with diameters ranging from Ø5mm to Ø29mm.
- IP68-rated for reliable performance in extreme environments, suitable for aerial, direct-burial, underground, and industrial area installations..

### **Specifications**

| Part No.                     | GJS-H3353C                                                           |  |  |
|------------------------------|----------------------------------------------------------------------|--|--|
| Dimensions (L×W×H)           | 530×250×150 mm (20.87×9.84×5.91 in)                                  |  |  |
| Material of Enclosure        | PC or PP+GF                                                          |  |  |
| Cable Sealing Method         | Rubber Grommet                                                       |  |  |
| Cable Entry/Exit Ports       | 3 / 3 (In-line)                                                      |  |  |
| Port Diameter                | Ø5-8mm / Ø8-12mm / Ø12-17mm / Ø17-23mm / Ø23-29mm (5 sizes, Ø5-29mm) |  |  |
| Splicing Capacity (Max)      | 144 Fibers (Single-core)                                             |  |  |
| Number of Splice Trays (Max) | 6 Trays                                                              |  |  |
| Material of Trays            | ABS                                                                  |  |  |
| Inflating Valve              | Pre-installed (Optional)                                             |  |  |
| Grounding Device             | Pre-installed (Optional)                                             |  |  |
| IP Rating                    | IP68                                                                 |  |  |
| Mounting                     | Aerial / Direct-buried                                               |  |  |

# **Key Features**

Max 6 Splice Trays

24 Fibers/Tray