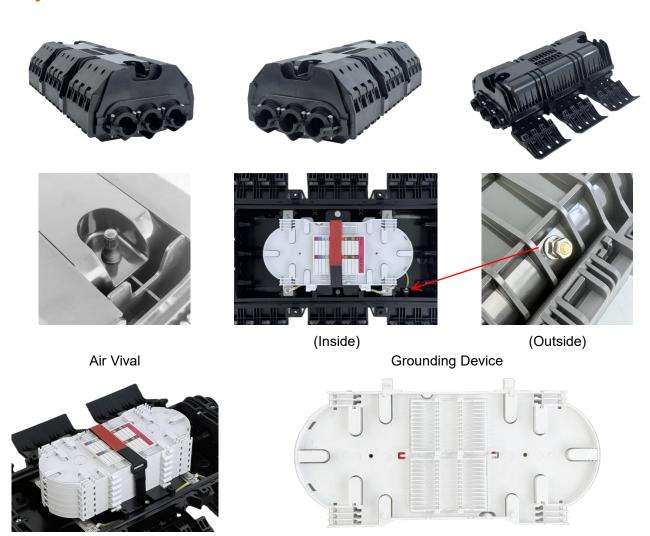

### **Specifications**

| Part No.                     | GJS-H3353C                                                           |  |  |
|------------------------------|----------------------------------------------------------------------|--|--|
| Dimensions (L×W×H)           | 530×250×150 mm (20.87×9.84×5.91 in)                                  |  |  |
| Material of Enclosure        | PC or PP+GF                                                          |  |  |
| Cable Sealing Method         | Rubber Grommet                                                       |  |  |
| Cable Entry/Exit Ports       | 3 / 3 (In-line)                                                      |  |  |
| Port Diameter                | Ø5-8mm / Ø8-12mm / Ø12-17mm / Ø17-23mm / Ø23-29mm (5 sizes, Ø5-29mm) |  |  |
| Splicing Capacity (Max)      | 144 Fibers (Single-core)                                             |  |  |
| Number of Splice Trays (Max) | 6 Trays                                                              |  |  |
| Material of Trays            | ABS                                                                  |  |  |
| Inflating Valve              | Pre-installed (Optional)                                             |  |  |
| Grounding Device             | Pre-installed (Optional)                                             |  |  |
| IP Rating                    | IP68                                                                 |  |  |
| Mounting                     | Aerial / Direct-buried                                               |  |  |

# **Key Features**

Max 6 Splice Trays

24 Fibers/Tray