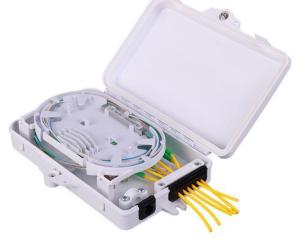

#### **Features & Benefits**

- Compact structure optimized for space-saving installations in indoor and outdoor settings.
- Supports up to 6 mechanical or fusion splices, with compatibility for 6 SC or LC duplex adapters.
- Integrates seamlessly with 1×4 / 1×6 / 1×8 micro PLC splitters for flexible fiber distribution.
- Dust and water resistance ensures reliable performance in diverse environmental conditions.
- Maintains fiber bend radius >30 mm to prevent signal loss during routing.

### **Specifications**

| Part No.          | FDB-6K                              |  |
|-------------------|-------------------------------------|--|
| Dimensions        | 210×135×40 mm                       |  |
| Material          | ABS or PC/ASB                       |  |
| Main Cable Port   | 1 × Ø7-12mm                         |  |
| Drop Cable Port   | 6 × Ø3mm                            |  |
| Patching Capacity | 6 SC Adapter                        |  |
| Splicing Capacity | 4/8 Fibers                          |  |
| Splice tray       | 1 Tray                              |  |
| Suitable Splitter | 1×4 / 1×6 / 1×8 micro PLC splitters |  |
| IP Rating         | IP54                                |  |
| Mounting          | Wall Mount                          |  |