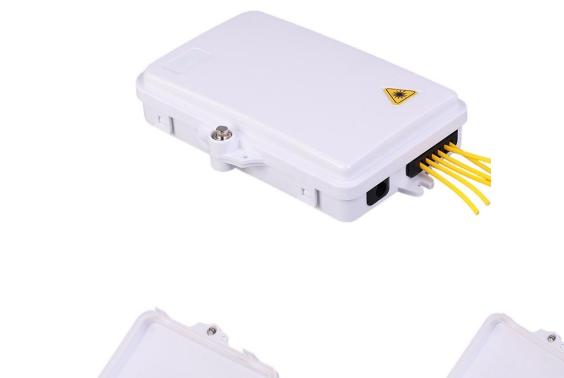

# FDB-6K

# **6 Cores FTTH Distribution Box**

# **Application**

- The FDB-6K Fiber Distribution Box is designed for FTTH (Fiber to the Home) projects, providing mechanical protection for fiber optic connections. It supports splicing, cable fixing, and integration of passive components.
- Rated to IP54, , suitable for both indoor and outdoor environments.

### **Specifications**

| Part No.          | FDB-6K                              |  |
|-------------------|-------------------------------------|--|
| Dimensions        | 210×135×40 mm                       |  |
| Material          | ABS or PC/ASB                       |  |
| Main Cable Port   | 1 × Ø7-12mm                         |  |
| Drop Cable Port   | 6 × Ø3mm                            |  |
| Patching Capacity | 6 SC Adapter                        |  |
| Splicing Capacity | 4/8 Fibers                          |  |
| Splice tray       | 1 Tray                              |  |
| Suitable Splitter | 1×4 / 1×6 / 1×8 micro PLC splitters |  |
| IP Rating         | IP54                                |  |
| Mounting          | Wall Mount                          |  |