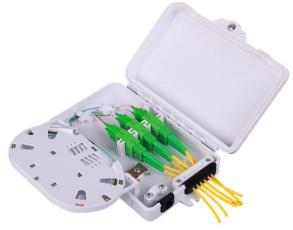

#### **Features & Benefits**

- Compact structure optimized for space-saving installations in indoor and outdoor settings.
- Supports up to 6 mechanical or fusion splices, with compatibility for 6 SC or LC duplex adapters.
- Integrates seamlessly with 1×4 / 1×6 / 1×8 micro PLC splitters for flexible fiber distribution.
- Dust and water resistance ensures reliable performance in diverse environmental conditions.
- Maintains fiber bend radius >30 mm to prevent signal loss during routing.

### **Specifications**

| Part No.          | FDB-6K                              |  |
|-------------------|-------------------------------------|--|
| Dimensions        | 210×135×40 mm                       |  |
| Material          | ABS or PC/ASB                       |  |
| Main Cable Port   | 1 × Ø7-12mm                         |  |
| Drop Cable Port   | 6 × Ø3mm                            |  |
| Patching Capacity | 6 SC Adapter                        |  |
| Splicing Capacity | 4/8 Fibers                          |  |
| Splice tray       | 1 Tray                              |  |
| Suitable Splitter | 1×4 / 1×6 / 1×8 micro PLC splitters |  |
| IP Rating         | IP54                                |  |
| Mounting          | Wall Mount                          |  |