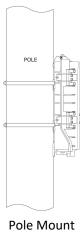

Ø15mm        |  |
| Cable Exit Ports   | 24 Drop ports × Ø2-10mm         |  |
| Patching Capacity  | 24 SC Adapters                  |  |
| Splicing Capacity  | 72 Fibers (Single-core)         |  |
| Splice Tray        | 3 Trays                         |  |
| Suitable Splitter  | 1×8 or 1×16 Micro PLC Splitters |  |
| Material of Tray   | ABS                             |  |
| IP Rating          | IP65                            |  |
| Mounting           | Wall / Pole Mount               |  |

## **Dimension Drawing**









# Splice Trays & PLC Splitter Module

#### Two Splice Module:

12 Slots for 12/24 Fusion splices

One Splitter Module (for 1x16 PLC)



One 1×16 Micro PLC Splitter

One Splitter Module (for 1x8 PLC)



Two 1×8 Micro PLC Splitters

#### Wall-mounted & Pole-mounted





Wall Mount

#### **Accessories**



### **Packing List**

| Part No. | Carton Size | PCS/CTN | G.W.  |
|----------|-------------|---------|-------|
| FDB-24Z  | 48×35×57CM  | 10      | 17 KG |