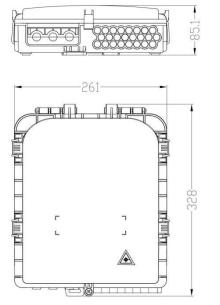

# **Specifications**

| Part No.           | FDB-24Z                         |  |
|--------------------|---------------------------------|--|
| Dimensions         | 328×261×85 mm                   |  |
| Enclosure Material | PC+ABS                          |  |
| Cable Entry Ports  | 3 Mid-span ports × Ø15mm        |  |
| Cable Exit Ports   | 24 Drop ports × Ø2-10mm         |  |
| Patching Capacity  | 24 SC Adapters                  |  |
| Splicing Capacity  | 72 Fibers (Single-core)         |  |
| Splice Tray        | 3 Trays                         |  |
| Suitable Splitter  | 1×8 or 1×16 Micro PLC Splitters |  |
| Material of Tray   | ABS                             |  |
| IP Rating          | IP65                            |  |
| Mounting           | Wall / Pole Mount               |  |

## **Dimension Drawing**