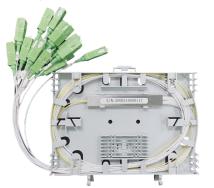

# Splice Trays & PLC Splitter Module

#### Two Splice Module:

12 Slots for 12/24 Fusion splices

One Splitter Module (for 1x16 PLC)

One 1×16 Micro PLC Splitter

One Splitter Module (for 1x8 PLC)

Two 1×8 Micro PLC Splitters