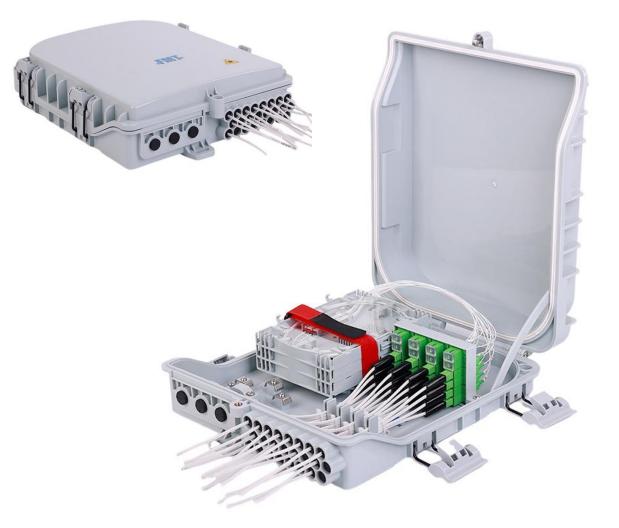

# Application

- Engineered for FTTH, PON, and OBD cabling systems, supporting splicing, splitting, and distribution.
- IP65-rated enclosure ensures reliable performance for indoor and outdoor installations with wall or pole mounting.

## Features & Benefits

- Constructed from durable PC+ABS or ABS for robust environmental resistance.
- Supports up to 72 fiber splices across three trays for high-capacity fiber management.
- Accommodates up to 24 SC adapters for extensive connectivity.
- Compatible with 1x8 or 1x16 micro PLC splitters for efficient signal distribution.
- Features integrated splice cassette and cable management rods for organized fiber routing.
- Ensures fiber bend radius control (>40mm) for optimal performance.
- Designed for easy maintenance and capacity expansion with efficient cable management.

# Splice Trays & PLC Splitter Module

#### Two Splice Module:

12 Slots for 12/24 Fusion splices

One Splitter Module (for 1x16 PLC)

One 1×16 Micro PLC Splitter

One Splitter Module (for 1x8 PLC)

Two 1×8 Micro PLC Splitters