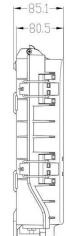

# **Specifications**

| Part No.           | FDB-24Z                         |  |
|--------------------|---------------------------------|--|
| Dimensions         | 328×261×85 mm                   |  |
| Enclosure Material | PC+ABS                          |  |
| Cable Entry Ports  | 3 Mid-span ports × Ø15mm        |  |
| Cable Exit Ports   | 24 Drop ports × Ø2-10mm         |  |
| Patching Capacity  | 24 SC Adapters                  |  |
| Splicing Capacity  | 72 Fibers (Single-core)         |  |
| Splice Tray        | 3 Trays                         |  |
| Suitable Splitter  | 1×8 or 1×16 Micro PLC Splitters |  |
| Material of Tray   | ABS                             |  |
| IP Rating          | IP65                            |  |
| Mounting           | Wall / Pole Mount               |  |

## **Dimension Drawing**