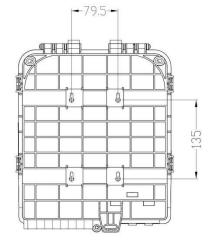

# **Specifications**

| Part No.           | FDB-24Z                         |  |
|--------------------|---------------------------------|--|
| Dimensions         | 328×261×85 mm                   |  |
| Enclosure Material | PC+ABS                          |  |
| Cable Entry Ports  | 3 Mid-span ports × Ø15mm        |  |
| Cable Exit Ports   | 24 Drop ports × Ø2-10mm         |  |
| Patching Capacity  | 24 SC Adapters                  |  |
| Splicing Capacity  | 72 Fibers (Single-core)         |  |
| Splice Tray        | 3 Trays                         |  |
| Suitable Splitter  | 1×8 or 1×16 Micro PLC Splitters |  |
| Material of Tray   | ABS                             |  |
| IP Rating          | IP65                            |  |
| Mounting           | Wall / Pole Mount               |  |

## **Dimension Drawing**