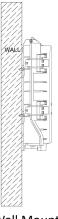

× Ø15mm        |  |
| Cable Exit Ports   | 24 Drop ports × Ø2-10mm         |  |
| Patching Capacity  | 24 SC Adapters                  |  |
| Splicing Capacity  | 72 Fibers (Single-core)         |  |
| Splice Tray        | 3 Trays                         |  |
| Suitable Splitter  | 1×8 or 1×16 Micro PLC Splitters |  |
| Material of Tray   | ABS                             |  |
| IP Rating          | IP65                            |  |
| Mounting           | Wall / Pole Mount               |  |

## **Dimension Drawing**









# Splice Trays & PLC Splitter Module

#### Two Splice Module:

12 Slots for 12/24 Fusion splices

One Splitter Module (for 1x16 PLC)



One 1×16 Micro PLC Splitter

One Splitter Module (for 1x8 PLC)



Two 1×8 Micro PLC Splitters

#### Wall-mounted & Pole-mounted





Wall Mount

#### **Accessories**



### **Packing List**

| Part No. | Carton Size | PCS/CTN | G.W.  |
|----------|-------------|---------|-------|
| FDB-24Z  | 48×35×57CM  | 10      | 17 KG |