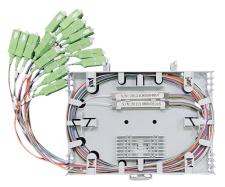

# Splice Trays & PLC Splitter Module

#### Two Splice Module:

12 Slots for 12/24 Fusion splices

One Splitter Module (for 1x16 PLC)

One 1×16 Micro PLC Splitter

One Splitter Module (for 1x8 PLC)

Two 1×8 Micro PLC Splitters